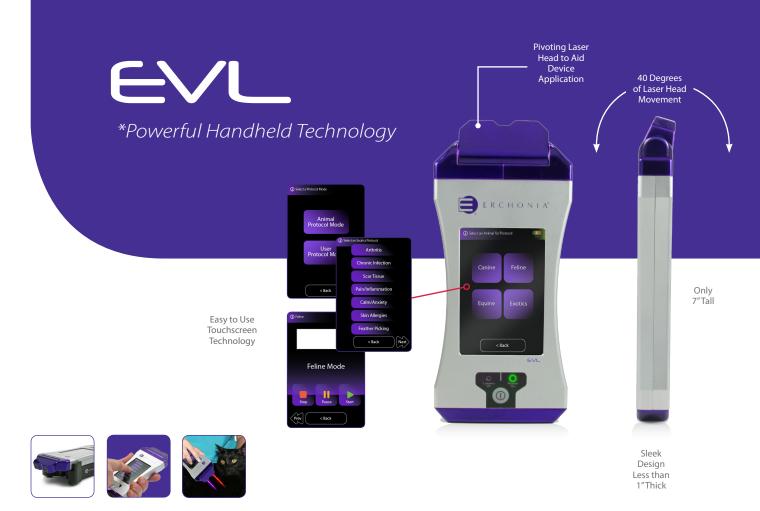

## Introducing the Newest Line of Cold Lasers from Erchonia®

The EVL Violet Laser System is the newest Erchonia handheld laser in "smart phone" size with a user-friendly graphical user interface (GUI) and a sleek new cord free design. Operating at a wavelength of 405nm and 635nm, the EVL Laser provides the practitioner with an innovative tool for a whole new array of animal ailments. The EVL Violet Laser System comes with easy to use preset protocols for canine, equine, feline, exotics and user programmable channels.

## The EVL Laser System Advantage:

- · Anti-bacterial
- · Anti-microbial
- · Non-healing wounds
- Preset protocols for Canine, Equine,
  Feline and Exotic animals

## **SPECIFICATIONS**

Configuration: (2) 7.5mW Line Generated Red Laser Diode, (1) <5mW Line Generated Violet Laser Diode with Patented Optics

Wavelengths: 635nm & 405nm

Modulation: Constant Wave (CW) & Pulsed (Hz)

Display: Full Color TFT Touchscreen Technology for Ease of Use

Power Source: 3.7 VDC Lithium-ion Polymer Battery

Enclosure: Micro-Textured Anodized Aircraft Aluminum for Strength and Ease of Cleaning

Weight: 0.95lbs (.42 kg) (Device Only)

 ${\it Accessories:} \ {\it Power Supply, Wireless Charging Base, Carrying Case and Belt Clip}$ 

Compliant to ISO 13485 Medical Device Quality, IEC 60601-1 Safety, 60601-1-2 EMC, IEC 60825-1 Laser Safety, CE Mark